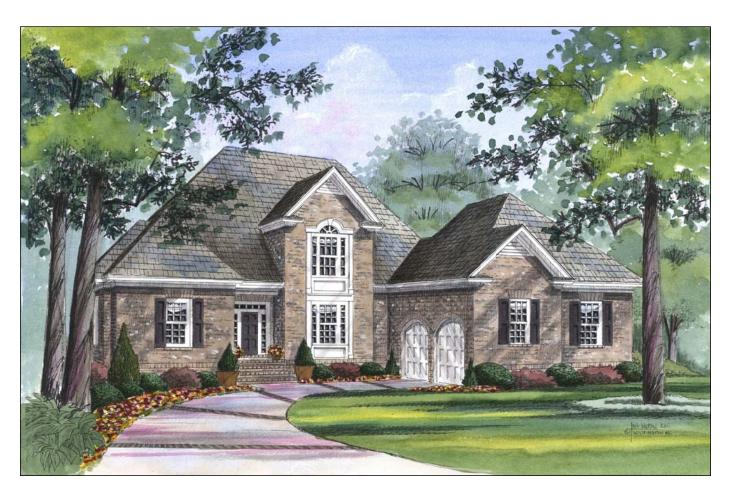

## Old Woods Court

Conditioned living area: 2,950 SF

Master Bedroom Suite features elegant bath and large walk-in closet.

Oversized 2-car Garage with ample storage space.

This narrow lot plan couples a traditional exterior with a floor plan designed for today's lifestyles