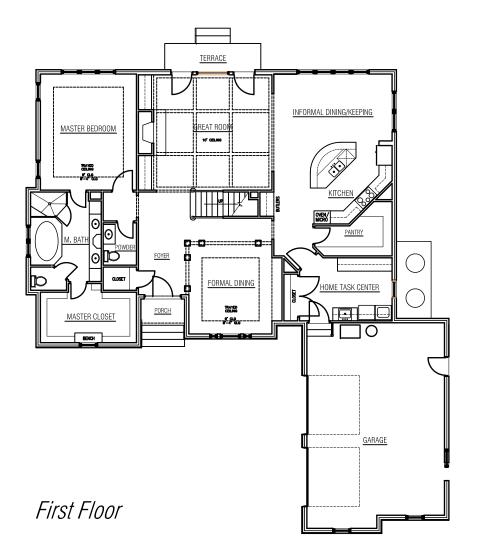

## Features:

Kitchen arranged to facilitate entertaining.

Large walk-in Pantry.

Home Task Center with office area convenient to the Kitchen.

Great Room with fireplace, beamed ceiling, and built-ins.

Dining Room with tray ceiling, columns, and furniture niche.

Master Bedroom Suite features elegant bath and large walk-in closet.

Oversized 2-car Garage with ample storage space.

This narrow lot plan couples a traditional exterior with a floor plan designed for today's lifestyles