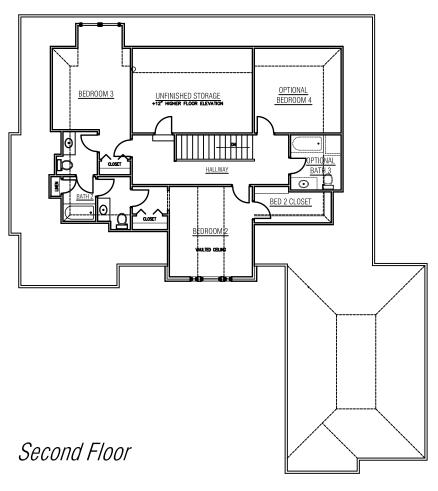

Width64'-8"Depth70'-8"First Floor2,154 SFSecond Floor796 SFOpt,Bedroom/Unfin.Storage495 SF

Garage 669 SF

Copyright ©2011 Charles Ross Homes

| Width                       | 64'-8"   |
|-----------------------------|----------|
| Depth                       | 70'-8"   |
| First Floor                 | 2,154 SF |
| Second Floor                | 796 SF   |
| Opt, Bedroom/Unfin. Storage | 495 SF   |
|                             |          |