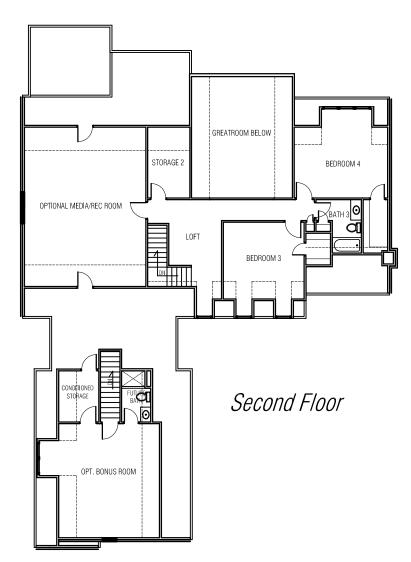

*Guest accommodations include a 1st floor suite with 2 additional Bedrooms and Baths on the 2nd floor.* 

|   | 64'-8"<br>90'-0"<br>2685 SF<br>928 SF<br>507 SF<br>592 SF<br>212 SF<br>769 SF |
|---|-------------------------------------------------------------------------------|
| - |                                                                               |