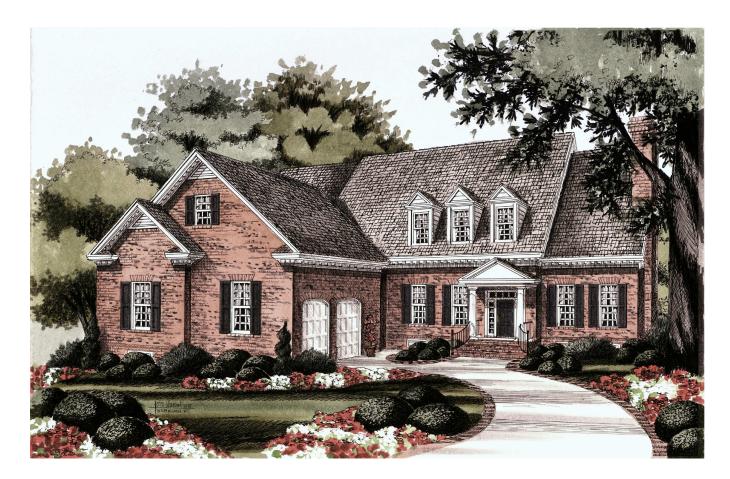

## Ridgefield Court

Conditioned living area: 3,613 SF

A traditional style home with a floor plan designed for modern lifestyles.

## Features:

A Library/Study with French doors includes a fireplace flanked by built-ins.

Stately columns define the Formal Dining Room while permitting views of the Study and Great Room fireplaces.

Kitchen opens to Great Room and large Breakfast area.