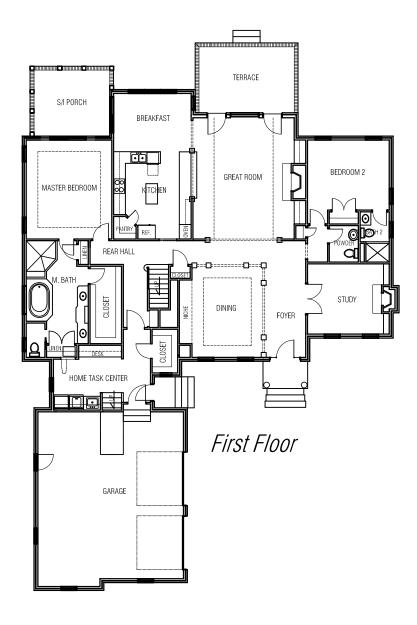

## Features:

A Library/Study with French doors includes a fireplace flanked by built-ins.

Stately columns define the Formal Dining Room while permitting views of the Study and Great Room fireplaces.

Kitchen opens to Great Room and large Breakfast area.

*Guest accommodations include a 1st floor suite with 2 additional Bedrooms and Baths on the 2nd floor.* 

|   | 64'-8"<br>90'-0"<br>2685 SF<br>928 SF<br>507 SF<br>592 SF<br>212 SF<br>769 SF |
|---|-------------------------------------------------------------------------------|
| - |                                                                               |